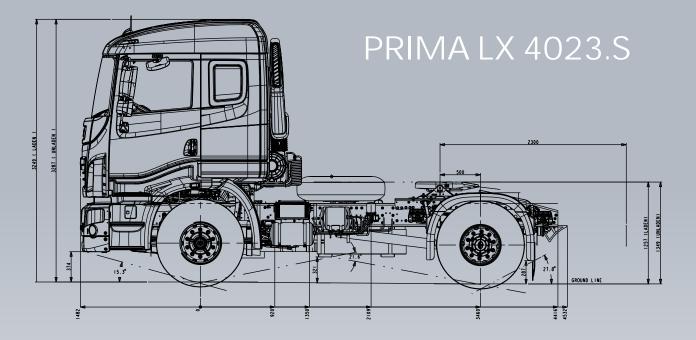

| Electrical          | 24 V                   |
|---------------------|------------------------|
| Options             | Prima LX Sleeper Cabin |
| AC                  | Optional               |
| Performance         |                        |
| Max. Speed          | 100 kmph               |
| Max. Gradeability   | 16%                    |
| Weight & Dimensions |                        |
| GVW (kg)            | 40200                  |
| ULW (kg)            | 6831                   |
| Wheelbase (mm)      | 3460                   |
| Overall Length (mm) | 6133                   |
|                     |                        |