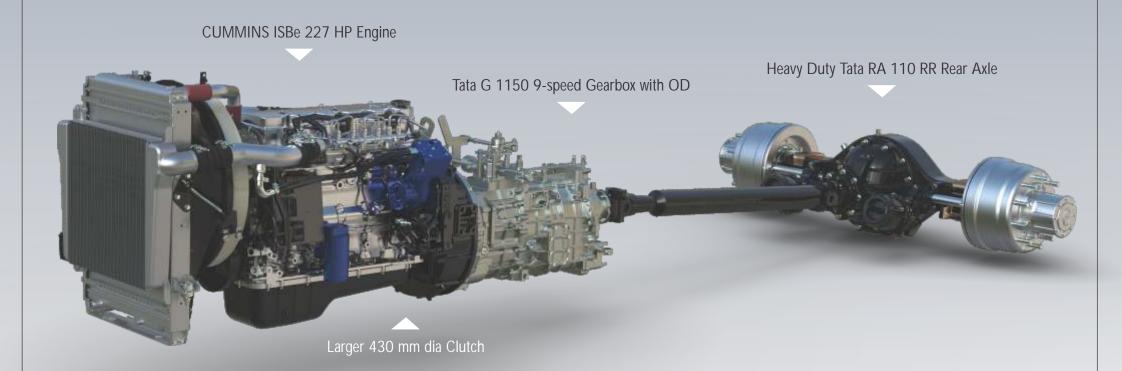

## With the LX range, we bring you a perfectly balanced drivetrain

- Proven Cummins ISBe engine that delivers plenty of power along with greater efficiency the perfect combination to increase your returns
- Larger clutch in line with a heavier driveline, for increased clutch life & better performance
- Tata G 1150 OD gearbox with 9-speed ranges and overdrive, helps you stay in the optimal rpm range and reduces fuel expenses
- Heavy duty single reduction rear axle, to complete a truly optimal drivetrain

Heavier drivetrain: better performance, higher profitability

| Engine    |                                                                                   |  |
|-----------|-----------------------------------------------------------------------------------|--|
| Model     | CUMMINS ISBe 6.7 BS III                                                           |  |
| Туре      | Water-cooled Direct Injection Turbo-charged, After-cooled Diesel Engine; 6 Inline |  |
| Volume    | 6700 cc                                                                           |  |
| Power     | 227 HP @ 2500 rpm                                                                 |  |
| Torque    | 870 Nm @ 1700 rpm                                                                 |  |
| Clutch    |                                                                                   |  |
| Туре      | Single Disc, Dry Friction Type                                                    |  |
| Dia       | 430 mm                                                                            |  |
| Gearbox   | Tata G 1150 OD 9-speed, Forward Synchromesh & Rear Constantmesh                   |  |
| Rear Axle | RA 110 RR with RAR 5.85                                                           |  |
| Rims      | 7.50 x 20                                                                         |  |
| Tyres     | 10.00 R 20 - 16 PR                                                                |  |
| Fuel Tank | 400 litres                                                                        |  |